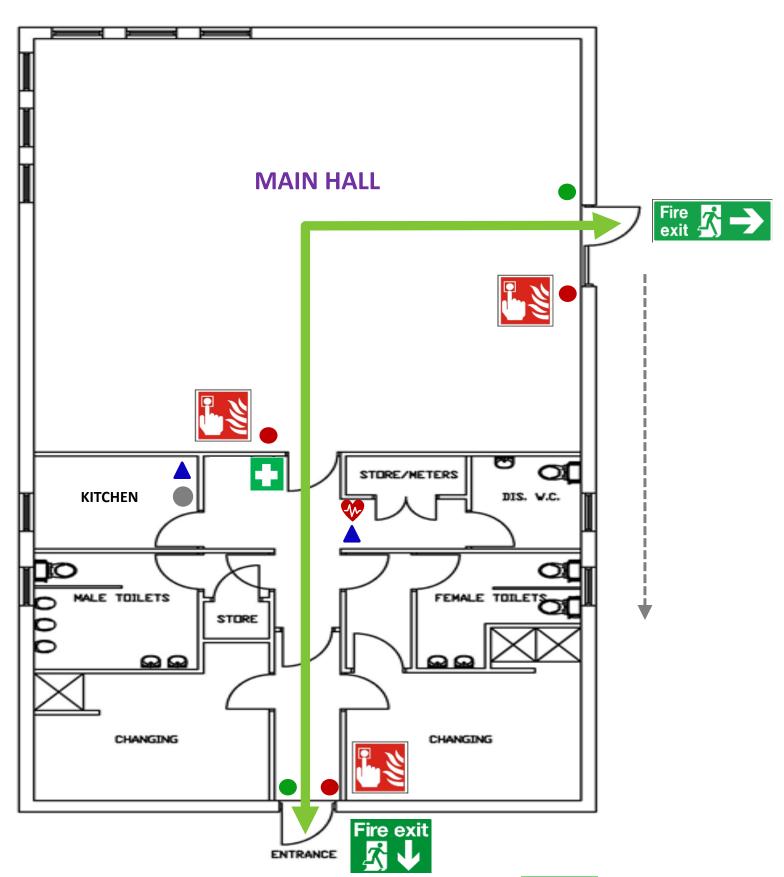

## If you hear the fire alarm

- Close doors and windows behind you.  $\bullet$
- Leave the building by the nearest available exit. ٠
- **Report to the fire assembly point at:** ullet

## **BOTTOM OF THE CAR PARK**

- Do <u>not</u> stop to collect personal belongings. ٠
- Do <u>not</u> re-enter the building for any reason until told it is safe to do so.
- Do not take unnecessary risks  $\bullet$